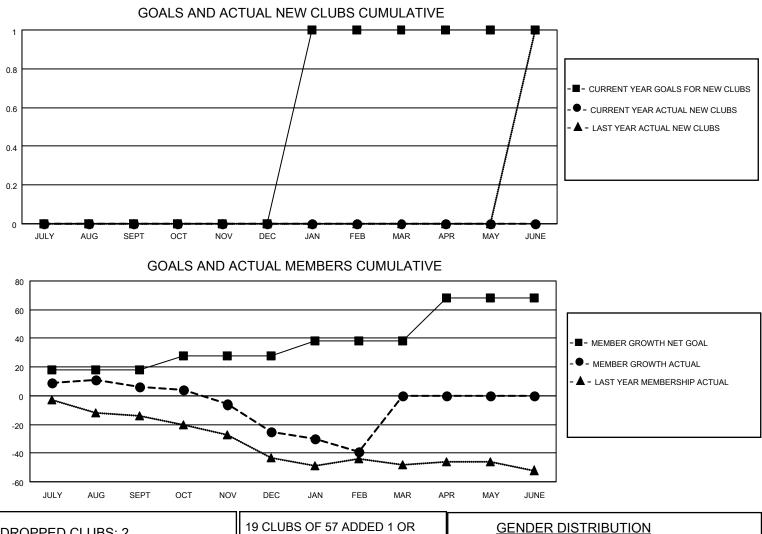

## LOCATION AUSTRALIA

District 201V6

Results as of: 2/28/2022

| Clubs                 |               |           |               | Members               |                        |                         |                                                    |
|-----------------------|---------------|-----------|---------------|-----------------------|------------------------|-------------------------|----------------------------------------------------|
| RESULTS FOR 2021-2022 |               |           |               | RESULTS FOR 2021-2022 |                        |                         |                                                    |
| QUARTER               | NEW CLUB GOAL | NEW CLUBS | DROPPED CLUBS | QUARTER MEM           | BER GROWTH NET<br>GOAL | MEMBER GROWTH<br>ACTUAL | DROPPED<br>MEMBERS ACTUAL<br>(including transfers) |
| JULY/AUG/SEPT         | 0             | 0         | 1             | JULY/AUG/SEPT         | 18                     | 15                      | 8                                                  |
| OCT/NOV/DEC           | 0             | 0         | 1             | OCT/NOV/DEC           | 10                     | 12                      | 41                                                 |
| JAN/FEB/MAR           | 1             | 0         | 0             | JAN/FEB/MAR           | 10                     | 9                       | 23                                                 |
| APR/MAY/JUNE          | 0             | 0         | 0             | APR/MAY/JUNE          | 30                     | 0                       | 0                                                  |

| DROPPED CLUBS: 2 |    | 19 CLUBS OF 57 ADDED 1 OR<br>MORE NEW MEMBERS | GENDER DISTRIBUTION       |              |  |
|------------------|----|-----------------------------------------------|---------------------------|--------------|--|
|                  |    | MORE NEW MEMBERS                              | MALE                      | 745 (68.41%) |  |
|                  |    |                                               | FEMALE                    | 344 (31.59%) |  |
| DROPPED MEMBERS  |    |                                               | NON BINARY                | 0 (0.00%)    |  |
|                  | 0  |                                               | PREFER NOT TO ANSWER      | 0 (0.00%)    |  |
| DECEASED         | 9  |                                               |                           |              |  |
| CLUB CANCELLED   | 5  | CLICK HERE FOR CUMULATIVE                     | TOTAL FAMILY UNIT MEMBERS | 3 135        |  |
| OTHER            | 58 | MEMBERSHIP DATA                               |                           |              |  |
| TOTAL            | 72 |                                               | FAMILY MEMBERS PAYING HA  | LF DUES 68   |  |
|                  |    |                                               |                           |              |  |
|                  |    |                                               | 8                         |              |  |